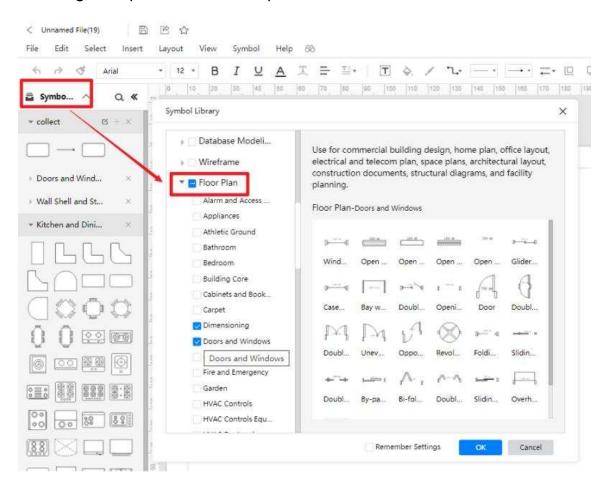

#### How to Use Floor Plan Symbols

Try to use a professional floor plan maker like <u>EdrawMax</u>. Here you can access <u>EdrawMax Online</u> directly. And from its Floor Plan Symbols Library, you can get all the needed symbols and icons for creating floor plans and house plans.